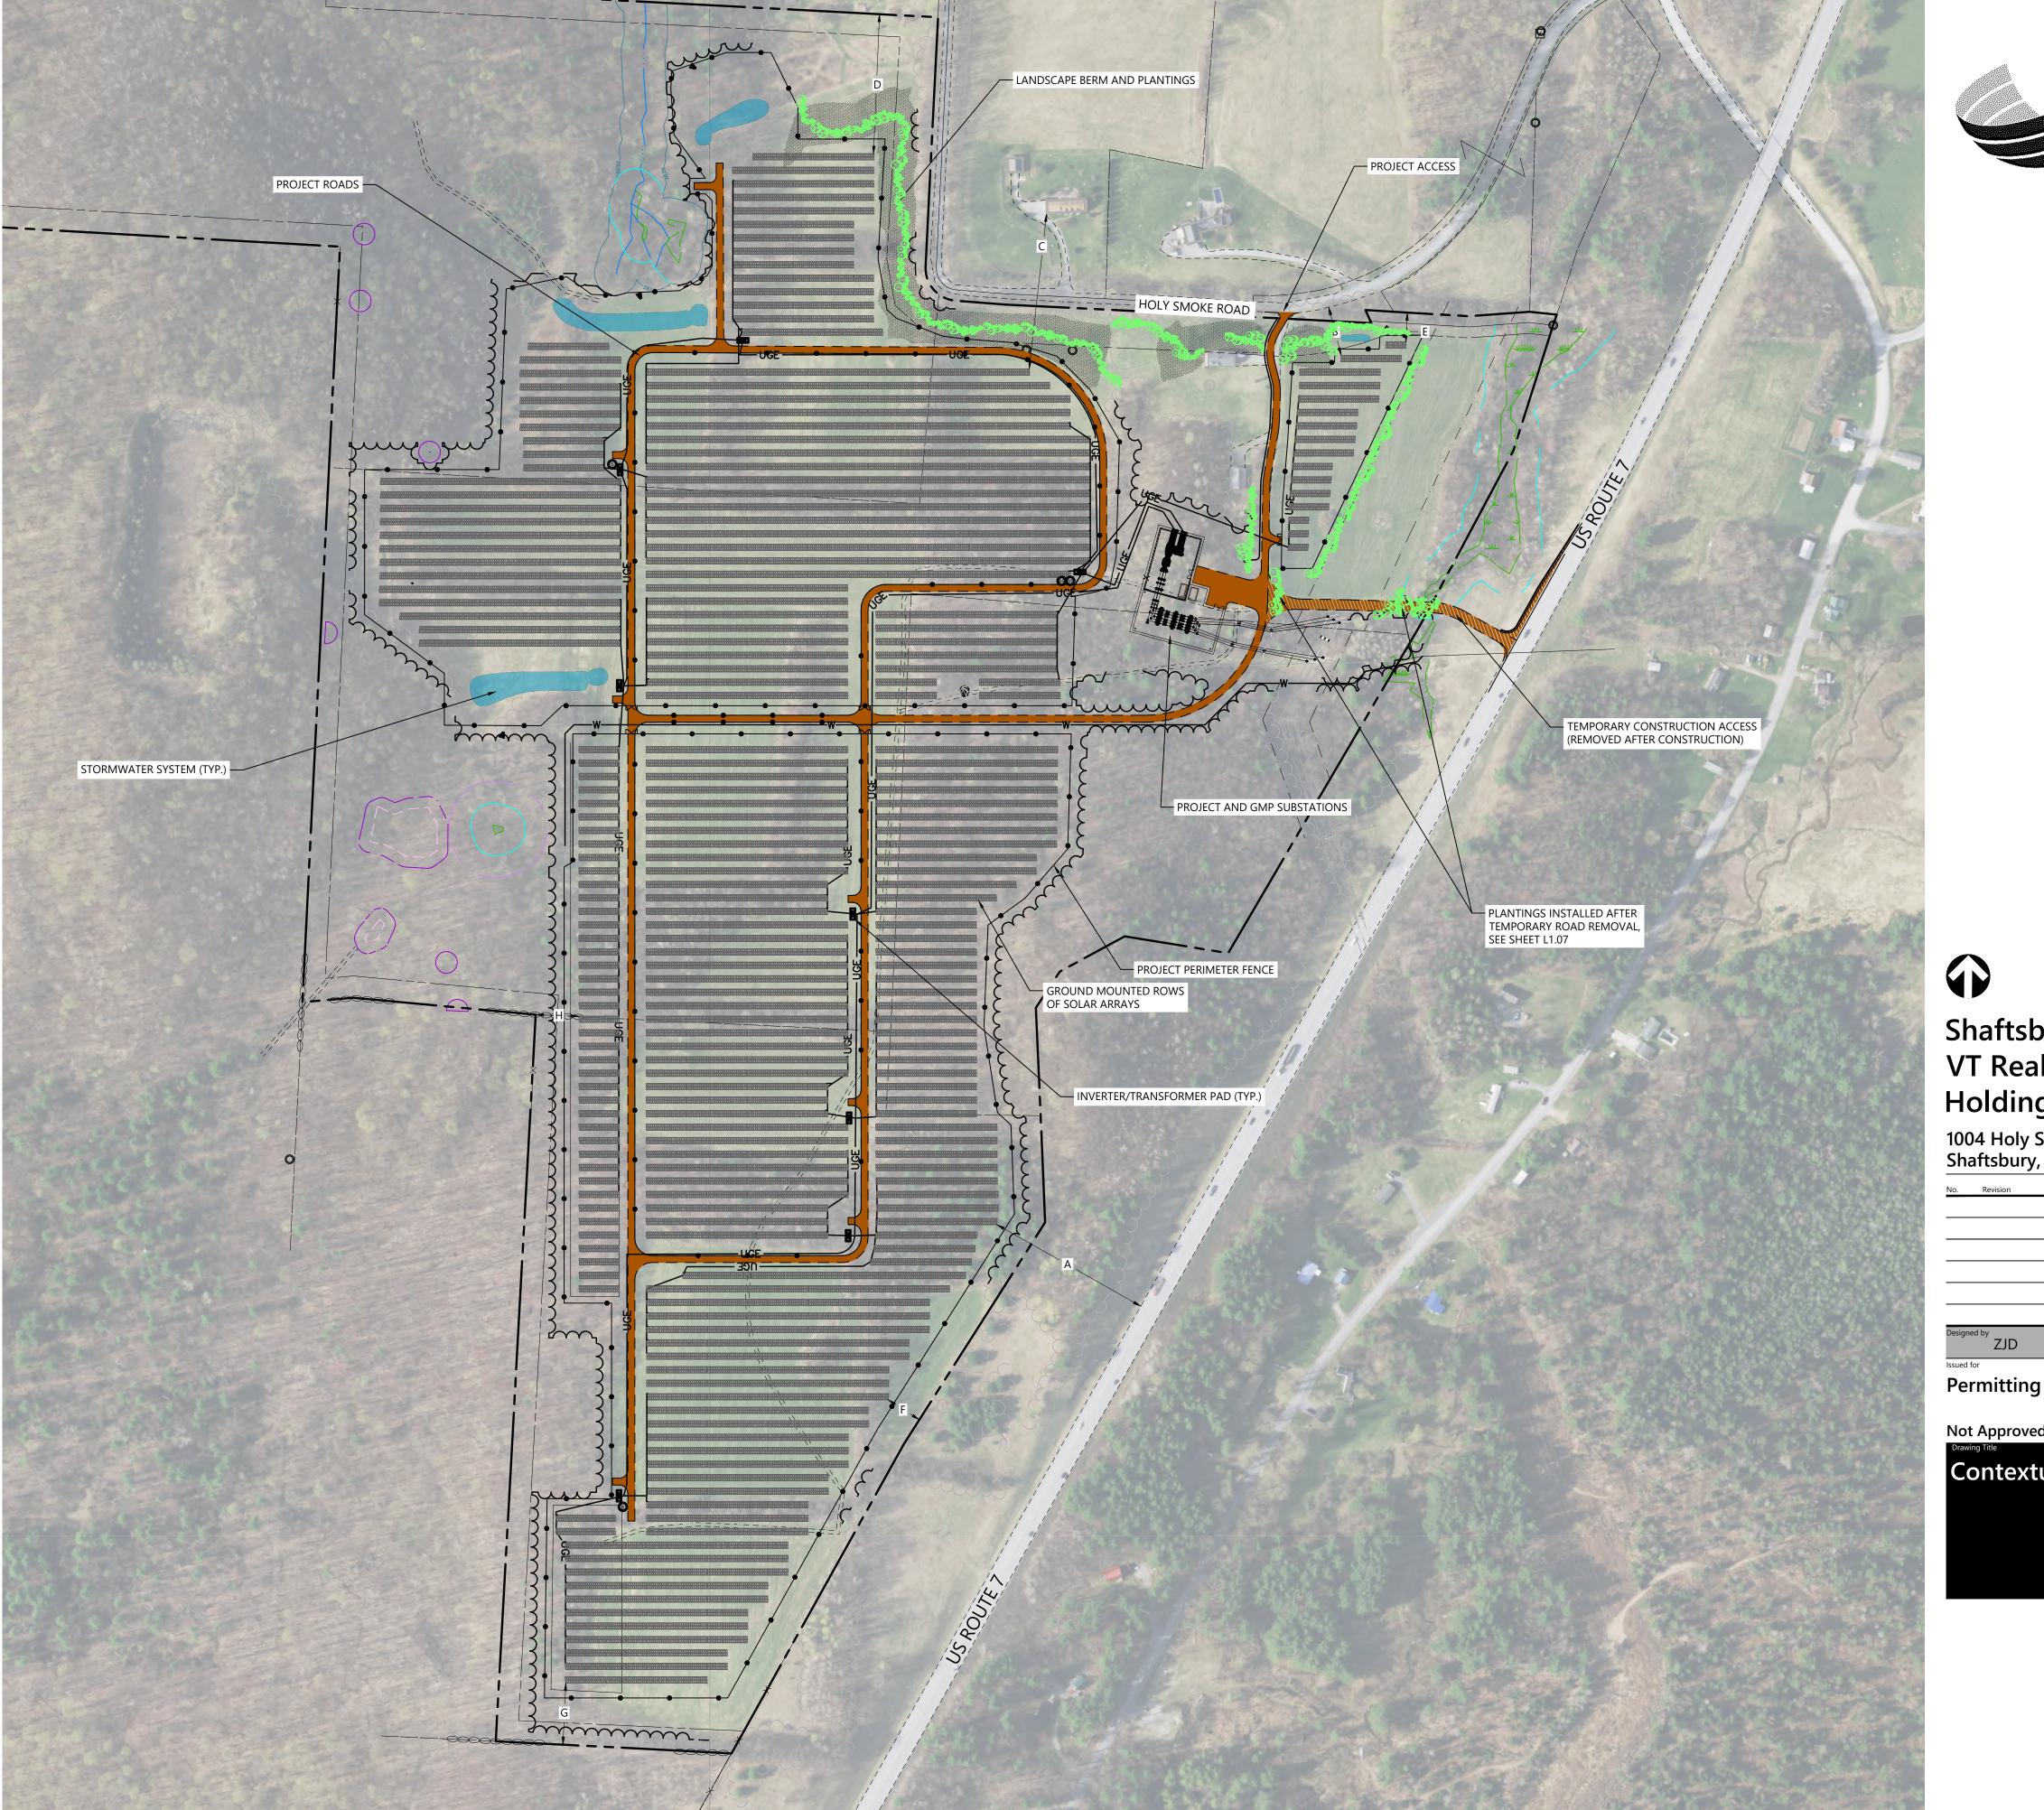

|                | · · · · · · · · · · · · · · · · · · ·            |       |  |  |
|----------------|--------------------------------------------------|-------|--|--|
| Distance Table |                                                  |       |  |  |
|                |                                                  |       |  |  |
| Α              | Approximate distance to roadway (Route 7)        | ±382' |  |  |
| В              | Approximate distance to roadway (Holy Smoke Rd.) | ±115' |  |  |
| С              | Approximate distance to residence                | ±360' |  |  |
| D              | Approximate distance to property line (North 1)  | ±323' |  |  |
| E              | Approximate distance to property line (North 2)  | ±68'  |  |  |
| F              | Approximate distance to property line (East)     | ±86'  |  |  |
| G              | Approximate distance to property line (South)    | ±142' |  |  |
| Н              | Approximate distance to property line (West)     | ±100' |  |  |

Note: All distances measured to the closest portion of the solar array.

40 IDX Dr Building 100 Suite 200 South Burlington, VT 05403 802.497.6100

Not Approved for Construction

| C       | 1 |
|---------|---|
| <br>- 4 |   |