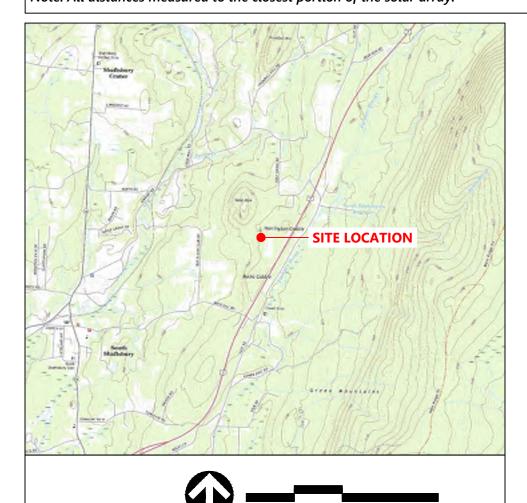

|                | · · · · · · · · · · · · · · · · · · ·            |       |  |  |
|----------------|--------------------------------------------------|-------|--|--|
| Distance Table |                                                  |       |  |  |
|                |                                                  |       |  |  |
| Α              | Approximate distance to roadway (Route 7)        | ±382' |  |  |
| В              | Approximate distance to roadway (Holy Smoke Rd.) | ±115' |  |  |
| С              | Approximate distance to residence                | ±360' |  |  |
| D              | Approximate distance to property line (North 1)  | ±323' |  |  |
| E              | Approximate distance to property line (North 2)  | ±68'  |  |  |
| F              | Approximate distance to property line (East)     | ±86'  |  |  |
| G              | Approximate distance to property line (South)    | ±142' |  |  |
| Н              | Approximate distance to property line (West)     | ±100' |  |  |

Note: All distances measured to the closest portion of the solar array.

40 IDX Dr Building 100 Suite 200 South Burlington, VT 05403 802.497.6100

Not Approved for Construction

| C       | 1 |
|---------|---|
| <br>- 4 |   |