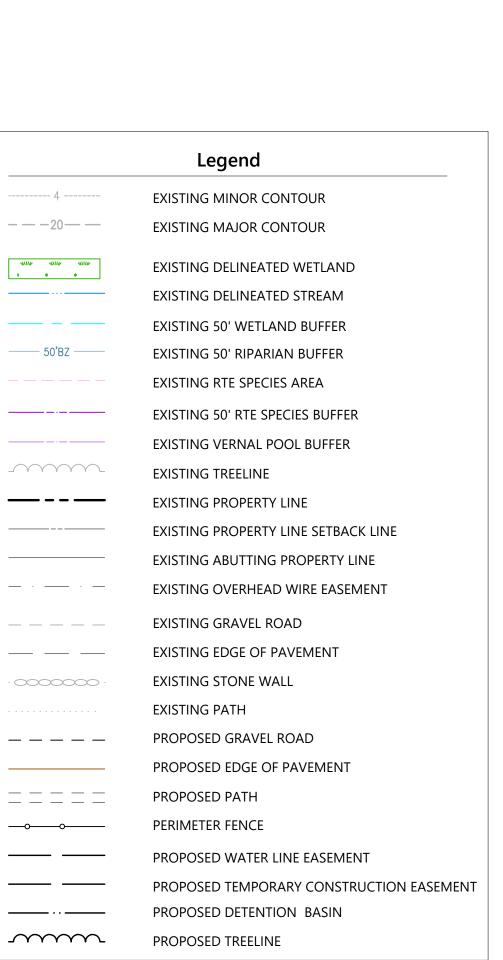

|       |  |  |
| Α              | Approximate distance to roadway (Route 7)        | ±382' |  |  |
| В              | Approximate distance to roadway (Holy Smoke Rd.) | ±115' |  |  |
| С              | Approximate distance to residence                | ±360' |  |  |
| D              | Approximate distance to property line (North 1)  | ±323' |  |  |
| E              | Approximate distance to property line (North 2)  | ±68'  |  |  |
| F              | Approximate distance to property line (East)     | ±86'  |  |  |
| G              | Approximate distance to property line (South)    | ±142' |  |  |
| Н              | Approximate distance to property line (West)     | ±100' |  |  |

Note: All distances measured to the closest portion of the solar array.









40 IDX Dr Building 100 Suite 200 South Burlington, VT 05403 802.497.6100



Not Approved for Construction



| C       | 1 |
|---------|---|
| <br>- 4 |   |

May 1, 2023

58071.01